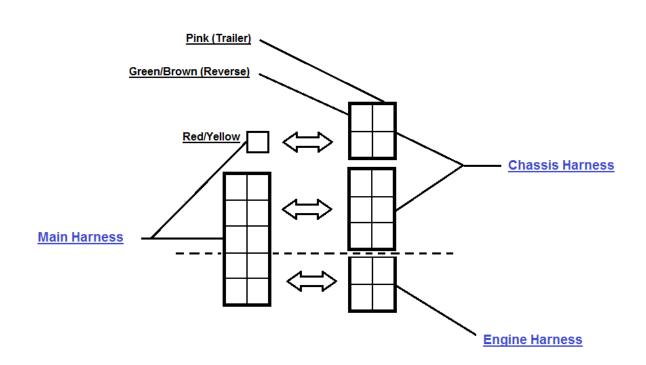

This 10-way plug connects to both the Chassis and Engine harness.

The Chassis harness has a 6-way plug, please connect wire colour to wire colour, then the remaining four positions are for connection to the Engine harness, again wire colour to wire colour.

For the remaining 4-way plug on the Chassis harness please connect the Red/Yellow wire to the single moulding (Red/Yellow) in the Main harness, Green/Brown is reverse found on a separate lead and finally the Pink wire is the optional Split Charging wire for trailer towing (e.g. Caravan Fridge/Charging).